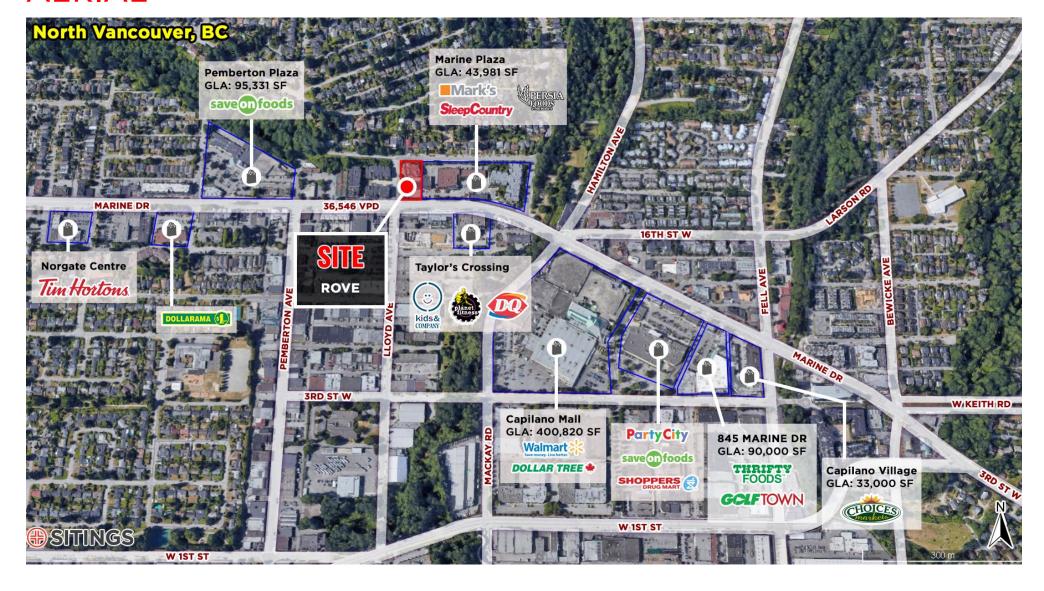

# **AERIAL**

- One of the most prominent retail commercial corridors on the North Shore, currently densifying with residential development.
- Close proximity to Capilano Mall (anchored by Walmart) and Pemberton Plaza (anchored by Save-On-Foods).
- Serviced by Translink's B-Line a high capacity express bus service.
- Units are easily accessible
- Construction beginning in Spring 2024.