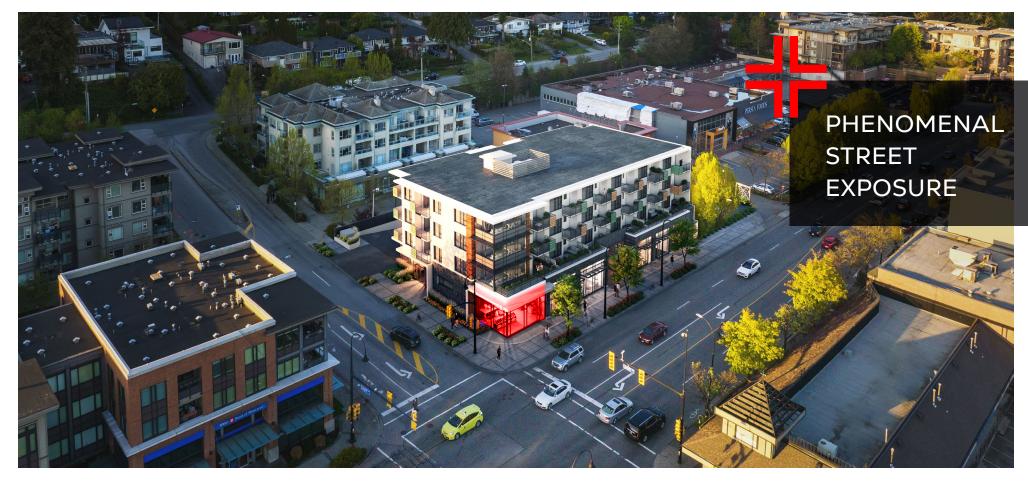

oration

604.416.5582 sheldon@sitings.ca **ARJEN HEED** 

Senior Associate 604.416.5583 arjen@sitings.ca SITINGS REALTY LTD.

SITINGS.CA / 604.684.6767

1595 – 650 West Georgia Street, Vancouver, BC V6B 4N8

# **PROJECT SUMMARY**

A mixed-use development comprising 35 multi-family units and approximately 7,000 SF of ground floor commercial space.

The site occupies a key location on the Marine Drive Commercial Corridor:

- One of the most prominent retail commercial corridors on the North Shore, currently densifying with residential development.
- Close proximity to Capilano Mall (anchored by Walmart) and Pemberton Plaza (anchored by Save-On-Foods).
- Serviced by Translink's B-Line a high capacity express bus service.
- Units are easily accessible
- Construction beginning in Spring 2024.





## **DETAILS**

Available Size: 1,940 SF (Corner Unit)

Parking: 4 secure stalls (EV potential), 11 surface visitor stalls + 1 carshare stall

Completion (est.): Spring 2026

Sale Price: \$3,498,000.00

Zoning: C9 - accommodates mixed-use development with # emphasis on commercial, and residential uses

# Strata Fee (est.): \$994.98 per month

### **AREA TENANTS**















### **DEMOGRAPHICS**

|                              | 3MIN      | 7MIN      | 12MIN     |
|------------------------------|-----------|-----------|-----------|
| 2022 Population              | 10,452    | 90,240    | 208,055   |
| 2027 Populations Projections | 12,028    | 99,918    | 229,011   |
| 2022 Daytime Population      | 19,831    | 93,800    | 234,314   |
| 2022 Average HH Income       | \$129,219 | \$1