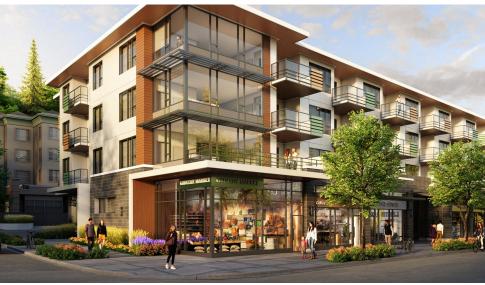

# **PROJECT SUMMARY**

A mixed-use development comprising 35 multi-family units and approximately 7,000 SF of ground floor commercial space.

The site occupies a key location on the Marine Drive Commercial Corridor:

## **DETAILS**

Available Size: 1,940 SF (Corner Unit)

Parking: 4 secure stalls (EV potential), 11 surface visitor stalls + 1 carshare stall

Completion (est.): Spring 2026

Sale Price: \$3,498,000.00

Zoning: C9 - accommodates mixed-use development with # emphasis on commercial, and residential uses