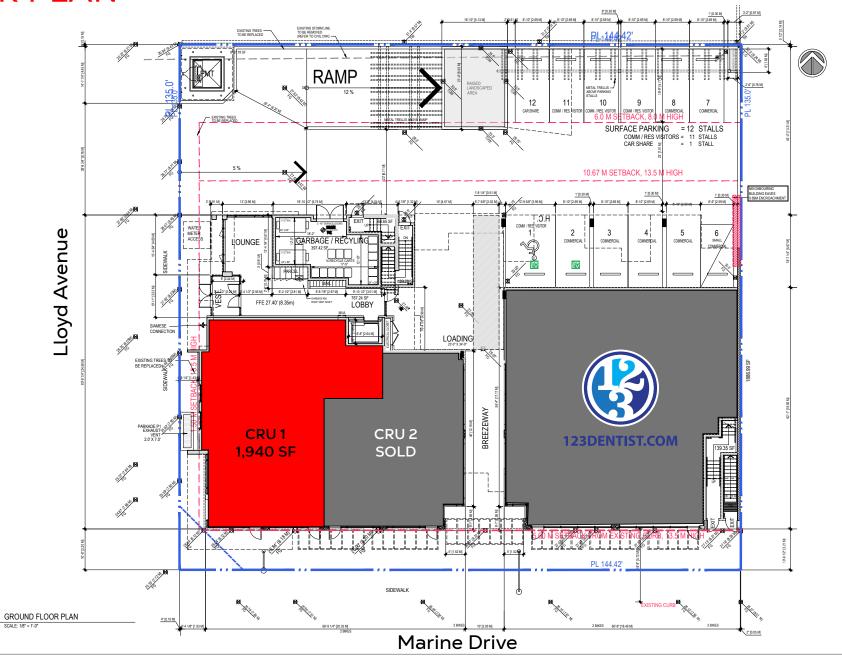

# **FLOOR PLAN**

## **DETAILS**

Available Size: 1,940 SF (Corner Unit)

Parking: 4 secure stalls (EV potential), 11 surface visitor stalls + 1 carshare stall

Completion (est.): Spring 2026

Sale Price: \$3,498,000.00

Zoning: C9 - accommodates mixed-use development with # emphasis on commercial, and residential uses