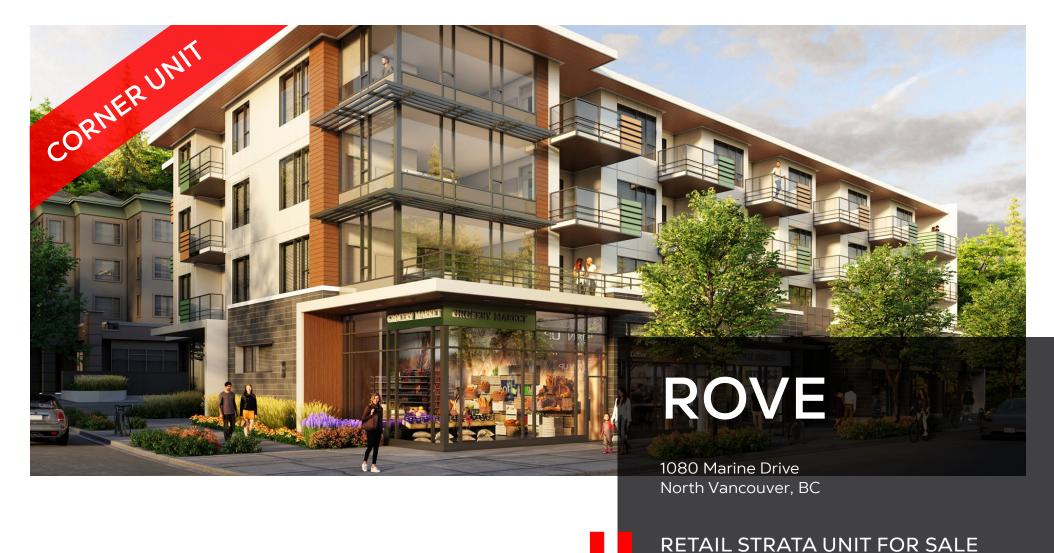

# **PROJECT SUMMARY**

A mixed-use development comprising 35 multi-family units and approximately 7,000 SF of ground floor commercial space.

The site occupies a key location on the Marine Drive Commercial Corridor:

## **DETAILS**

Available Size: 1,940 SF (Corner Unit)

Parking: 4 secure stalls (EV potential), 11 surface visitor stalls + 1 carshare stall

Completion (est.): Spring 2026

Sale Price: \$3,498,000.00

Zoning: C9 - accommodates mixed-use development with # emphasis on commercial, and residential uses